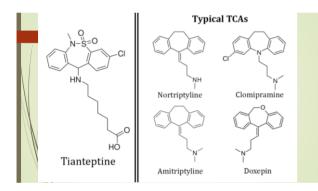

#### Tianeptine

- Structurally similar to tricyclics
   Mu-Opioid partial agonism