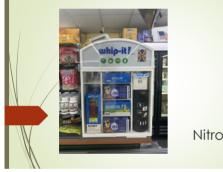

#### OTC cough Dextromethorphan (DXM) NMDA antagonist Street names: CCC, Dex, DXM, Poor Man's PCP, Robo, Rojo, Skittles, Tripie C, Velvet

Nitrous oxide

Questions?